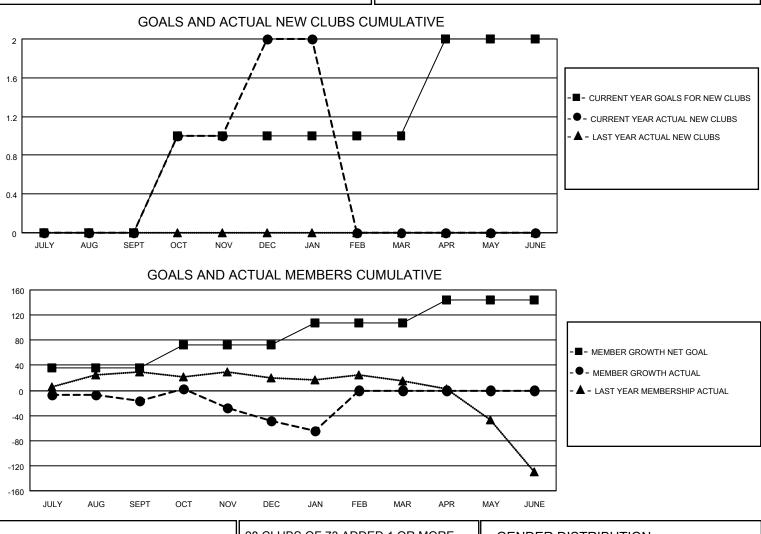

## LOCATION ILLINOIS

District 1 A

Results as of: 1/31/2021

| Clubs                 |               |           |               | Members               |                       |                         |                                                    |  |  |
|-----------------------|---------------|-----------|---------------|-----------------------|-----------------------|-------------------------|----------------------------------------------------|--|--|
| RESULTS FOR 2020-2021 |               |           |               | RESULTS FOR 2020-2021 |                       |                         |                                                    |  |  |
| QUARTER               | NEW CLUB GOAL | NEW CLUBS | DROPPED CLUBS | QUARTER               | ER GROWTH NET<br>GOAL | MEMBER GROWTH<br>ACTUAL | DROPPED<br>MEMBERS ACTUAL<br>(including transfers) |  |  |
| JULY/AUG/SEPT         | 0             | 0         | 0             | JULY/AUG/SEPT         | 36                    | 39                      | 48                                                 |  |  |
| OCT/NOV/DEC           | 1             | 2         | 0             | OCT/NOV/DEC           | 36                    | 79                      | 108                                                |  |  |
| JAN/FEB/MAR           | 0             | 0         | 1             | JAN/FEB/MAR           | 36                    | 9                       | 23                                                 |  |  |
| APR/MAY/JUNE          | 1             | 0         | 0             | APR/MAY/JUNE          | 36                    | 0                       | 0                                                  |  |  |